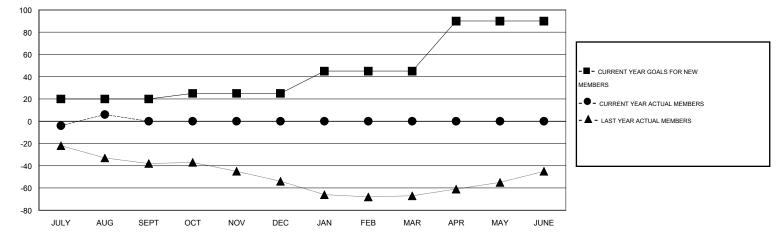

## HAL GRIFFIN GMT:

| LOCATION | TEXAS |
|----------|-------|
|----------|-------|

 $\mathsf{GMT} \; \mathsf{CA} \; 1$ Clubs Members RESULTS FOR 2015-2016 RESULTS FOR 2015-2016 NEW CLUB NEW CLUBS DROPPED NET NEW MEMBER CHARTER AND DROPPED NET QUARTER QUARTER GOAL CLUBS GAIN/LOSS GOAL NEW MEMBERS MEMBERS GAIN/LOSS ADDED 1 0 0 0 20 22 16 6 JULY/AUG/SEPT JULY/AUG/SEPT 0 0 0 0 0 0 5 0 OCT/NOV/DEC OCT/NOV/DEC 0 0 0 0 20 0 0 0 JAN/FEB/MAR JAN/FEB/MAR 1 0 0 0 45 0 0 0 APR/MAY/JUNE APR/MAY/JUNE